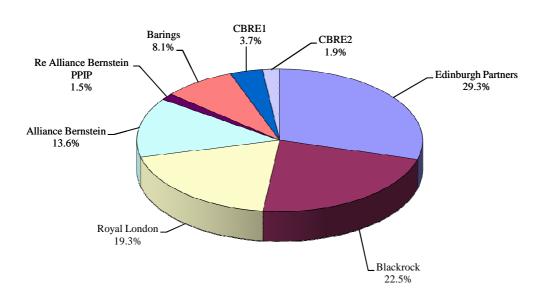

# **Manager Allocation**

# Portfolio Comparison for Quarter 4, 2010

| Portfolio Name             | Current Market<br>Value | Portfolio<br>Weight | Portfolio<br>Return (%) | Benchmark<br>Return (%) | Excess<br>Return (%) | Current Contribution to Return |
|----------------------------|-------------------------|---------------------|-------------------------|-------------------------|----------------------|--------------------------------|
| Total Plan                 | 1,724,357,963           | 100.00%             | 4.11                    | 5.33                    | (1.22)               |                                |
| Edinburgh Partners         | 505,320,818             | 29.30%              | 6.16                    | 10.35                   | (4.19)               | 1.50                           |
| Blackrock                  | 388,757,681             | 22.55%              | 6.78                    | 8.18                    | (1.40)               | 0.18                           |
| Royal London               | 333,472,002             | 19.34%              | 0.95                    | 1.22                    | (0.27)               | 0.08                           |
| Alliance Bernstein         | 233,988,073             | 13.57%              | 0.53                    | 0.93                    | (0.39)               | 1.79                           |
| Re Alliance Bernstein PPIP | 25,811,183              | 1.50%               | 5.37                    | 0.93                    | 4.45                 | 0.29                           |
| Barings                    | 140,503,317             | 8.15%               | 3.47                    | 1.17                    | 2.30                 | 0.11                           |
| CBRE1                      | 63,408,854              | 3.68%               | 2.86                    | 2.61                    | 0.24                 | 0.12                           |
| CBRE2                      | 33,096,036              | 1.92%               | 6.13                    | 2.61                    | 3.52                 | 0.08                           |