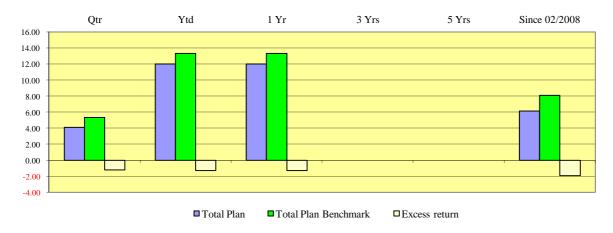

#### **Performance**

|                      | Performance (%) * |       |       |       |       |                  |  |  |  |
|----------------------|-------------------|-------|-------|-------|-------|------------------|--|--|--|
|                      | Qtr               | Ytd   | 1 Yr  | 3 Yrs | 5 Yrs | Since<br>02/2008 |  |  |  |
|                      |                   |       |       |       |       |                  |  |  |  |
| Total Plan           | 4.11              | 12.01 | 12.01 | -     | -     | 6.14             |  |  |  |
| Total Plan Benchmark | 5.33              | 13.30 | 13.30 | -     | -     | 8.08             |  |  |  |
| Excess return        | -1.22             | -1.29 | -1.29 |       |       | -1.93            |  |  |  |

#### **Total Plan Performance**

| Currency GBP         |              | Performance (%) * |       |        |         |         |         |  |
|----------------------|--------------|-------------------|-------|--------|---------|---------|---------|--|
|                      | Mkt. Val. in |                   |       |        |         |         | Since   |  |
|                      | Mil's        | Qtr               | Ytd   | 1 Year | 2 Years | 3 Years | 02/2008 |  |
|                      |              |                   |       |        |         |         |         |  |
| Total Plan           | 1724.4       | 4.11              | 12.01 | 12.01  | 15.30   | -       | 6.14    |  |
| Total Plan Benchmark |              | 5.33              | 13.30 | 13.30  | 14.32   | -       | 8.08    |  |
| Excess return        |              | -1.22             | -1.29 | -1.29  | 0.97    |         | -1.93   |  |