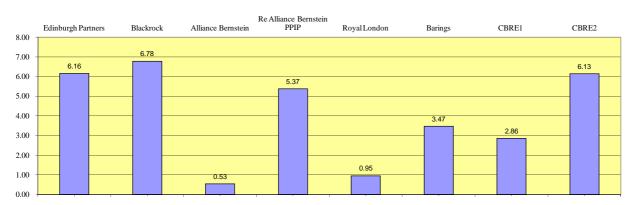

|                                     | Mkt. Val. in |       |        |        |         |         | Since   |
|-------------------------------------|--------------|-------|--------|--------|---------|---------|---------|
|                                     | Mil's        | Qtr   | Ytd    | 1 Year | 2 Years | 3 Years | 02/2008 |
| Edinburgh Partners                  | 505.3        | 6.16  | 8.27   | 8.27   | 13.35   | -       | 5.93    |
| MSCI AC World Index (Gross) +3% pa  |              | 10.35 | 20.27  | 20.27  | 22.22   | -       | 10.81   |
| Excess return                       |              | -4.19 | -12.00 | -12.00 | -8.87   |         | -4.88   |
| Blackrock                           | 388.8        | 6.78  | 21.08  | 21.08  | 28.23   | -       | 5.92    |
| FTSE All Share (Gross) +3% pa       |              | 8.18  | 17.96  | 17.96  | 25.74   | -       | 7.72    |
| Excess return                       |              | -1.40 | 3.11   | 3.11   | 2.49    |         | -1.81   |
| Alliance Bernstein                  | 234.0        | 0.53  | 7.34   | 7.34   | 14.50   | -       | 4.74    |
| GBP Libor +3% pa                    |              | 0.93  | 3.71   | 3.71   | 3.98    | -       | 5.33    |
| Excess return                       |              | -0.39 | 3.63   | 3.63   | 10.52   |         | -0.59   |
| Re Alliance Bernstein PPIP          | 25.8         | 5.37  | 30.12  | 30.12  | -       | -       | 28.05   |
| GBP Libor +3% pa                    |              | 0.93  | 3.71   | 3.71   | -       | -       | 3.70    |
| Excess return                       |              | 4.45  | 26.41  | 26.41  |         |         | 24.34   |
| Royal London                        | 333.5        | 0.95  | 9.66   | 9.66   | 8.04    | -       | 6.56    |
| FTSE index Linked >5 years +0.5% pa |              | 1.22  | 9.60   | 9.60   | 7.84    | -       | 6.20    |
| Excess return                       |              | -0.27 | 0.06   | 0.06   | 0.20    |         | 0.37    |
| Barings                             | 140.5        | 3.47  | 10.87  | 10.87  | 16.71   | -       | 9.42    |
| GBP Libor +4% pa                    |              | 1.17  | 4.71   | 4.71   | 4.98    | -       | 6.35    |
| Excess return                       |              | 2.30  | 6.16   | 6.16   | 11.73   |         | 3.07    |
| CBRE1                               | 63.4         | 2.86  | 9.97   | 9.97   | -1.81   | -       | -7.26   |
| Headline RPI +5% pa                 |              | 2.61  | 9.99   | 9.99   | 8.74    | -       | 7.89    |
| Excess return                       |              | 0.24  | -0.02  | -0.02  | -10.55  |         | -15.15  |
| CBRE2                               | 33.1         | 6.13  | 18.57  | 18.57  | 32.43   | -       | 3.37    |
| Headline RPI +5% pa                 |              | 2.61  | 9.99   | 9.99   | 8.74    | -       | 7.89    |
| Excess return                       |              | 3.52  | 8.59   | 8.59   | 23.69   |         | -4.53   |
|                                     |              |       |        |        |         |         |         |

# Portfolio Comparison for Quarter 4, 2010

| Portfolio Name             | Current Market<br>Value | Portfolio<br>Weight | Portfolio<br>Return (%) | Benchmark<br>Return (%) | Excess<br>Return (%) | Current Contribution to Return |
|----------------------------|-------------------------|---------------------|-------------------------|-------------------------|----------------------|--------------------------------|
| Total Plan                 | 1,724,357,963           | 100.00%             | 4.11                    | 5.33                    | (1.22)               |                                |
| Edinburgh Partners         | 505,320,818             | 29.30%              | 6.16                    | 10.35                   | (4.19)               | 1.50                           |
| Blackrock                  | 388,757,681             | 22.55%              | 6.78                    | 8.18                    | (1.40)               | 0.18                           |
| Royal London               | 333,472,002             | 19.34%              | 0.95                    | 1.22                    | (0.27)               | 0.08                           |
| Alliance Bernstein         | 233,988,073             | 13.57%              | 0.53                    | 0.93                    | (0.39)               | 1.79                           |
| Re Alliance Bernstein PPIP | 25,811,183              | 1.50%               | 5.37                    | 0.93                    | 4.45                 | 0.29                           |
| Barings                    | 140,503,317             | 8.15%               | 3.47                    | 1.17                    | 2.30                 | 0.11                           |
| CBRE1                      | 63,408,854              | 3.68%               | 2.86                    | 2.61                    | 0.24                 | 0.12                           |
| CBRE2                      | 33,096,036              | 1.92%               | 6.13                    | 2.61                    | 3.52                 | 0.08                           |